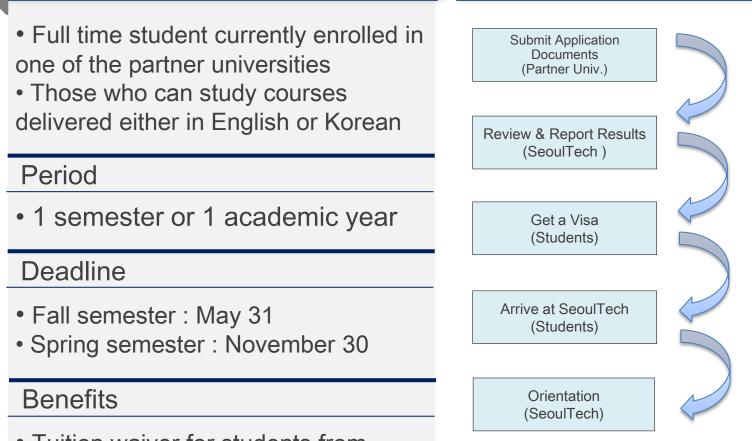

### Exchange Student Program(ESP)

• A program for students in the partner universities who wish to study at SeoulTech for 1 or 2 semester

### Eligibility

• Tuition waiver for students from partner universities

**Application Procedure** 

Ш-4

#### **Application Procedure**

Send 3 Selected

Students Application (Partner Univ. → SeoulTech)

| culture                                                                                          |                                                                                                                                      | Review & Report Results           |   |
|--------------------------------------------------------------------------------------------------|--------------------------------------------------------------------------------------------------------------------------------------|-----------------------------------|---|
| Courses                                                                                          | Credits                                                                                                                              | (SeoulTech → Partner Univ.)       |   |
| <ul> <li>Basic Korean</li> <li>Language</li> <li>Special Lectures</li> <li>Field Trip</li> </ul> | <ul> <li>2 academic<br/>credits awarded<br/>upon completion</li> </ul>                                                               | Get a Visa<br>(Students)          | 5 |
| Participants                                                                                     | Benefits                                                                                                                             | Arrive at SeoulTech<br>(Students) | 5 |
| • 90 in total<br>(Up to three<br>from each univ.)                                                | <ul> <li>All free including<br/>tuition, dormitory,<br/>meals, field trips and<br/>airport pick-up fee<br/>EXCEPT airfare</li> </ul> | Orientation<br>(SeoulTech)        |   |