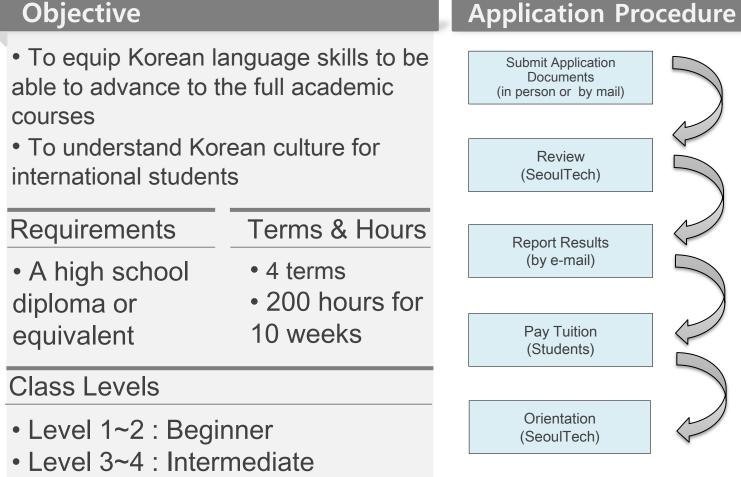

### Korean Language & Culture Program(KLCP)

• A program for international students to equip Korean language skills and understand Korean culture

# **Application Procedure**

27

Level 5~6 : Advanced

Tuition: \$1,000 per semester

Campus Life