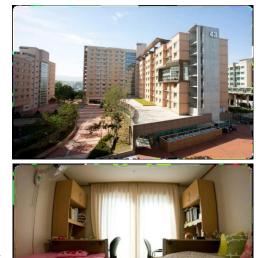

### Accommodation

- 3 buildings of modern-style
- Rooms for 1,680
- New dormitory for 900 constructing in 2014
- Dormitory fee (Unit : approx. USD, per semester)

| Under-<br>graduate | 2-bed | \$750   |
|--------------------|-------|---------|
|                    | 4-bed | \$600   |
| Graduate           | 1-bed | \$1,600 |
| (Rooms<br>with     | 2-bed | \$1.000 |
| Kitchen)           | 4-bed | \$850   |
|                    |       |         |