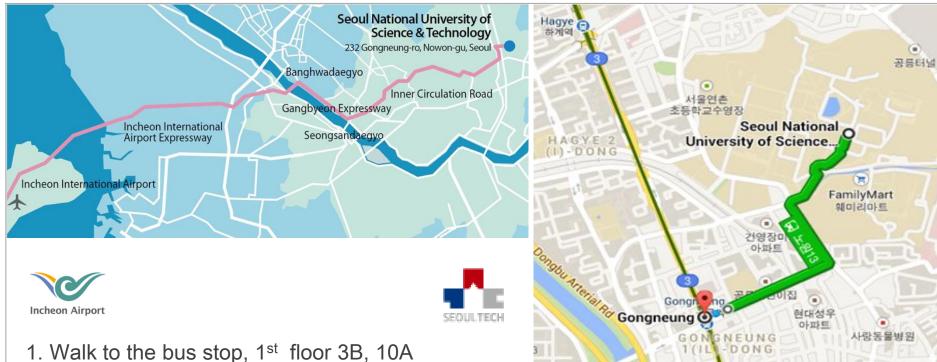

# IV-3 Direction to SeoulTech

- Buy a ticket and take Limousine Bus Number 6100
- 3. Get off the bus at Gongneung Station on Subway Line 7

- 1. Walk to SeoulTech for about 10 minutes
- 2. Take a taxi, or a village bus number 13 from EXIT 2