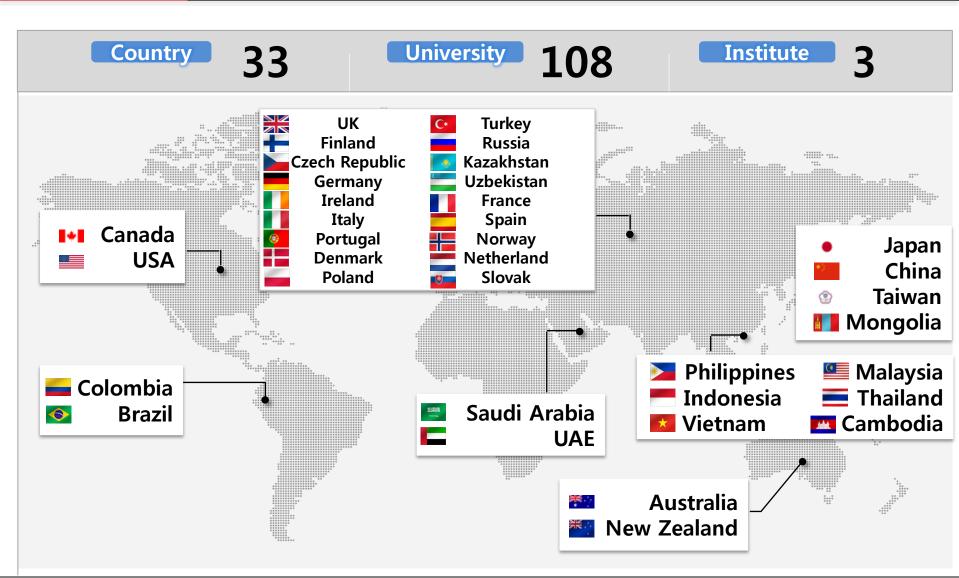

I-2

# **Global Initiative for Excellence in Education**





About SeoulTech

KGSP (Korean Government Scholarship Program) designated for by National Institute for International Education (NIIED) since 2011



**IEQAS** (International Education Quality Assurance System) Certified by Ministry of Education, Republic of Korea



**I-3** 

About SeoulTech **Statistics** (as of April, 2014)

| Undergraduate Student | 10,958                       |
|-----------------------|------------------------------|
| Graduate Student      | 1,506                        |
| Faculty               | 424                          |
| Staff                 | 327                          |
| International Student | <b>261</b><br>(30 Countries) |



I-4

About SeoulTech

### Global Network (as of August, 2014)







Schools

### Π-1

| Colleges                                                                                                                                                                                                      | Graduate Schools                                                                                                                                                                                       |
|---------------------------------------------------------------------------------------------------------------------------------------------------------------------------------------------------------------|------------------------------------------------------------------------------------------------------------------------------------------------------------